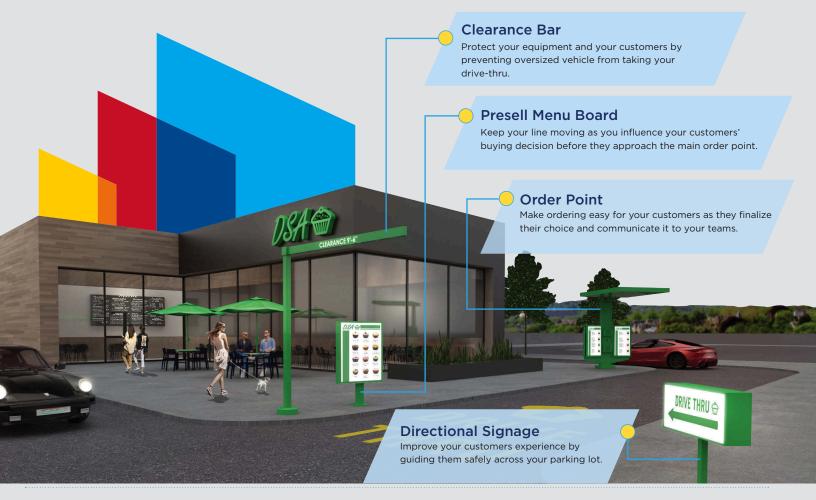

# **OUR SOLUTIONS TO BRIGHTEN YOUR BRAND**

### **Order Point**

Combo 1

Canopy + Speaker Post\* +
Menu Board
(Single, double, triple)

Combo 2

Order Point Canopy\* +
Menu Board
(Single, double, triple)

All-in-One

Order Point Canopy\* +
Double Menu Board

## Accessories

<sup>\*</sup> With speaker/mic housing. Components not included.

| Pre-Sell Area          |                     |                                                                        |
|------------------------|---------------------|------------------------------------------------------------------------|
| Single Menu Board      | ☐ Static            | DRIVE-THRU                                                             |
| Double Menu Board      | ☐ Digital           | CONFIGURATOR                                                           |
| Triple Menu Board      | Hybrid              | If you have a question or a specific request, our team is here to help |
|                        |                     | 866.333.0670                                                           |
| Order Point            |                     |                                                                        |
| Combo 1                | Combo 2             | All-In-One                                                             |
| Single Menu Board      | Single Menu Board   | ☐ Double Menu Board                                                    |
| Double Menu Board      | Double Menu Board   | Static                                                                 |
| Triple Menu Board      | Triple Menu Board   | Digital                                                                |
| Static Canopy          | □ Static            |                                                                        |
| Digital No Canopy      | Digital             |                                                                        |
| Hybrid                 | Hybrid              |                                                                        |
|                        | Hybrid              |                                                                        |
| Accessories            |                     |                                                                        |
| Clearance Bar          | Directional Signage | Order Confirmation Screen                                              |
| Single Arm             | Entrance            | Communication System                                                   |
| ☐ Double Arm           | Exit                | Bollards                                                               |
| Finish                 |                     |                                                                        |
| ☐ Black Powder Coating | Custom Color Powder | Coating                                                                |