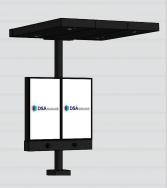

### **Order Point**

Combo 1

Canopy + Speaker Post\* +
Menu Board
(Single, double, triple)

Combo 2

Order Point Canopy\* +
Menu Board
(Single, double, triple)

All-in-One

Order Point Canopy\* +
Double Menu Board