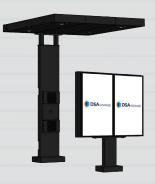

### **Order Point**

Combo 1

Canopy + Speaker Post\* +
Menu Board
(Single, double, triple)

Combo 2

Order Point Canopy\* +
Menu Board
(Single, double, triple)

All-in-One

Order Point Canopy\* +
Double Menu Board