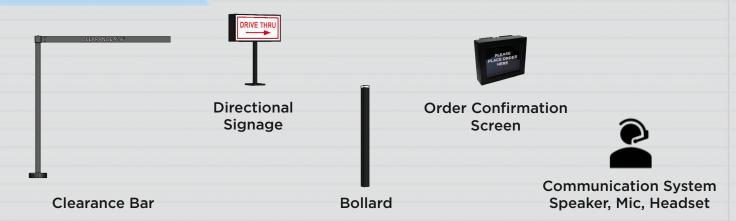

## Accessories

<sup>\*</sup> With speaker/mic housing. Components not included.

| Pre-Sell Area          |                     |                                                                        |
|------------------------|---------------------|------------------------------------------------------------------------|
| Single Menu Board      | ☐ Static            | DRIVE-THRU                                                             |
| Double Menu Board      | ☐ Digital           | CONFIGURATOR                                                           |
| Triple Menu Board      | Hybrid              | If you have a question or a specific request, our team is here to help |
|                        |                     | 866.333.0670                                                           |
| Order Point            |                     |                                                                        |
| Combo 1                | Combo 2             | All-In-One                                                             |
| Single Menu Board      | Single Menu Board   | ☐ Double Menu Board                                                    |
| Double Menu Board      | Double Menu Board   | Static                                                                 |
| Triple Menu Board      | Triple Menu Board   | Digital                                                                |
| Static Canopy          | □ Static            |                                                                        |
| Digital No Canopy      | Digital             |                                                                        |
| Hybrid                 | Hybrid              |                                                                        |
|                        | Hybrid              |                                                                        |
| Accessories            |                     |                                                                        |
| Clearance Bar          | Directional Signage | Order Confirmation Screen                                              |
| Single Arm             | Entrance            | Communication System                                                   |
| ☐ Double Arm           | Exit                | Bollards                                                               |
| Finish                 |                     |                                                                        |
| ☐ Black Powder Coating | Custom Color Powder | Coating                                                                |