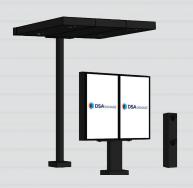

### **Order Point**

Combo 1

Canopy + Speaker Post\* +
Menu Board
(Single, double, triple)

Combo 2

Order Point Canopy\* +
Menu Board
(Single, double, triple)

All-in-One

Order Point Canopy\* +
Double Menu Board