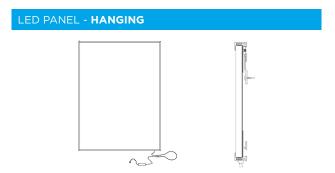

| Product code                 | LPH                                               |
|------------------------------|---------------------------------------------------|
| Snap frame                   | No                                                |
| Panel depth                  | 3/4"                                              |
| Trim width                   | 1/2"                                              |
| Smallest dimension available | 8"x8"                                             |
| Largest dimension available  | 72"x120"                                          |
| Mounting options             | Z-bar included as a separate piece                |
| Power supply                 | External, 24 V DC transformer                     |
| Power cord                   | 8' cord, exits out from<br>the edge on short side |