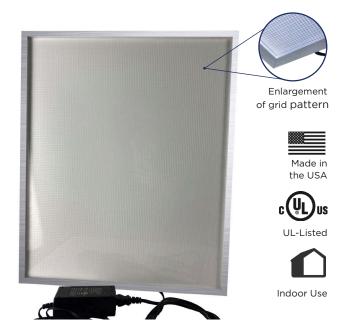

## **Energy-Saving Lighting Source**

Our LED Light Panels utilize long-lasting LED and give you the ability to create brightly lit presentations while also being environmentally friendly.

With a ultra thin profile, the LED Light Panel can be used as an architectural accent, or behind an object to illuminate it.

### **FEATURES**

- » Durable aluminum trim
- » Anodized silver finish
- » Energy efficient LED strips
- » Edgelit for smooth, uniform illumination
- » 24 V transformer
- » UL-Listed
- » 2 year warranty
- » Ideal for commercial indoor use

#### **OPTIONS**

- + Dimmable (requires hardwiring)
- + White acrylic for light diffusion
- + Custom sizes
- + Color temperature: 3200K, 4100K or 6500K

+ With 1/8" white acrylic