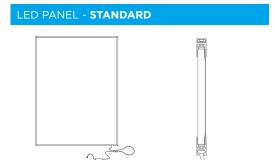

### **TECHNICAL DATA**

| Product code                 | LPS                                                            |
|------------------------------|----------------------------------------------------------------|
| Snap frame                   | No                                                             |
| Panel depth                  | 7/16"                                                          |
| Trim width                   | 13/16"                                                         |
| Smallest dimension available | 8"x8"                                                          |
| Largest dimension available  | 72"x120"                                                       |
| Mounting options             | Drilled for 4 screws upon request                              |
| Power supply                 | External, 24 V DC transformer                                  |
| Power cord                   | 8' cord, exits out from<br>the back perimeter on<br>short side |