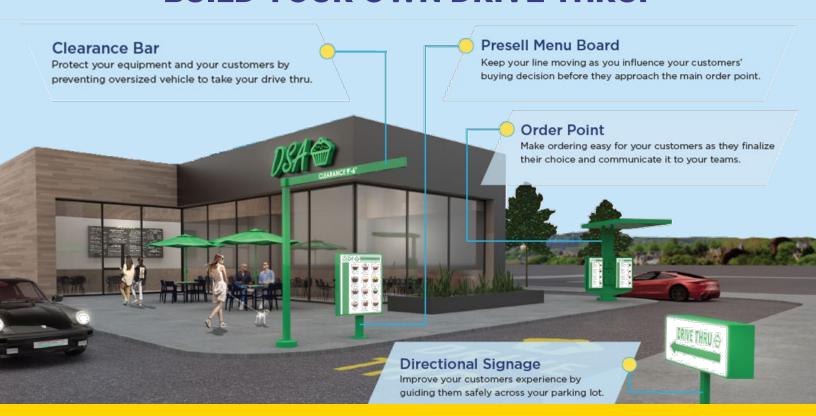

ied Minority-Owned **Business** 





#### Did you know?

DSA products are made of aluminum extrusions

Unlike assembled & bent sheet metal.

### aluminum does not age:

- » reinforced aluminum profile
- » more resistant to bending or denting
- » no visible welds or hardware, no rust
- » recyclable & sustainable,

### aluminum does not fail:

- » non-sparking, noncombustible
- » seamless, precise angles & corners
- » resists corrosion
- » lightweight, easy to install.



# **STANDALONE CANOPY**

Our options to create a unique Order Point with Canopy:



Standalone Canopy + Speaker Post + Menu Board



Order Point Canopy with speaker & mic housing + Menu Board



All-in-One Order Point Canopy includes speaker & mic housing and a double digital menu board

## **BUILD YOUR OWN DRIVE THRU!**