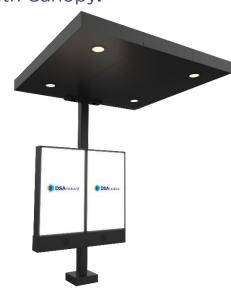

# **STANDALONE CANOPY**

#### **Drive Thru Accessory**

Our Standalone Canopy includes 4 downlight, white LEDs. It is perfect if you want to create an order point with standalone components, or if you want to add more shade and protect your curbside pickup.

A Canopy will provide more comfort to your protecting them from elements, while they finalize their choice and communicate it to your teams.

Non-Illuminated option available, Add on Speaker & Mic housing, Can be engineered and tested to withstand desired wind load.

#### STANDALONE CANOPY **FEATURES**

- Durable aluminum & steel construction
- » Outdoor rated, waterproof
- » 2-year warranty
- » Easy Installation
- Illuminated or non-Illuminated
- Standard Matte Black Powder Coat
- Overall Dimensions: 84" W x 117" H
- 8" x 8" Anchor Cage needed