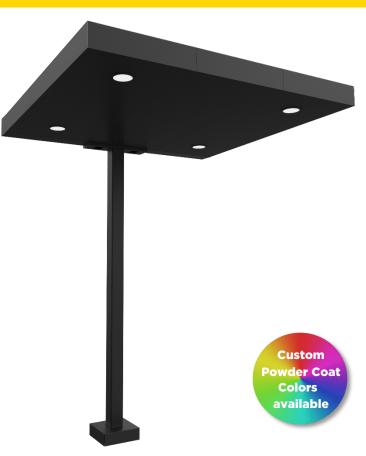

# **STANDALONE CANOPY**

#### **Drive Thru Accessory**

Our Standalone Canopy includes 4 downlight, white LEDs. It is perfect if you want to create an order point with standalone components, or if you want to add more shade and protect your curbside pickup.

A Canopy will provide more comfort to your protecting them from elements, while they finalize their choice and communicate it to your teams.

Non-Illuminated option available, Add on Speaker & Mic housing, Can be engineered and tested to withstand desired wind load.

#### STANDALONE CANOPY **FEATURES**

- Durable aluminum & steel construction
- » Outdoor rated, waterproof
- » 2-year warranty
- » Easy Installation
- Illuminated or non-Illuminated
- Standard Matte Black Powder Coat
- Overall Dimensions: 84" W x 117" H
- 8" x 8" Anchor Cage needed