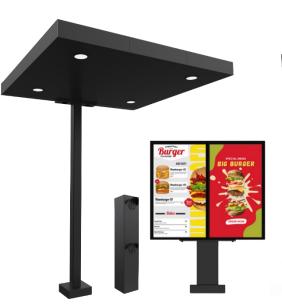

# **STANDALONE CANOPY**

Our options to create a unique Order Point with Canopy:

Standalone Canopy + Speaker Post + Menu Board

Order Point Canopy with speaker & mic housing + Menu Board

All-in-One Order Point Canopy includes speaker & mic housing and a double digital menu board

## **BUILD YOUR OWN DRIVE THRU!**