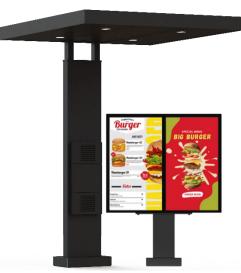

# **STANDALONE CANOPY**

Our options to create a unique Order Point with Canopy:

Standalone Canopy + Speaker Post + Menu Board

Order Point Canopy with speaker & mic housing + Menu Board

All-in-One Order Point Canopy includes speaker & mic housing and a double digital menu board

## **BUILD YOUR OWN DRIVE THRU!**