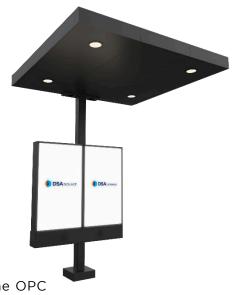

# **ALL-IN-ONE** ORDER POINT **CANOPY**

### With Triple Menu Board

Our All-In-One Order Point Canopy (OPC) includes a triple menu board, housing for your speaker and mic at the bottom, and a canopy roof that includes 4 downlight LEDs.

A Canopy will provide more comfort to your guests, protecting them from weather elements, while they finalize their choice and communicate it to vour teams.

### **OPC ENCLOSURE FEATURES**

- » Durable aluminum & steel construction
- » Outdoor rated, waterproof
- » 2-year warranty
- » Easy Installation
- » Speaker & Mic housing
- Standard Matte Black Powder Coat
- Overall Dimensions: 88" W x 117" H
- 8" x 8" Anchor Cage needed

#### Also available in:

All-in-One OPC with Double Menu Board includes speaker & mic housing and 4 downlight LEDs