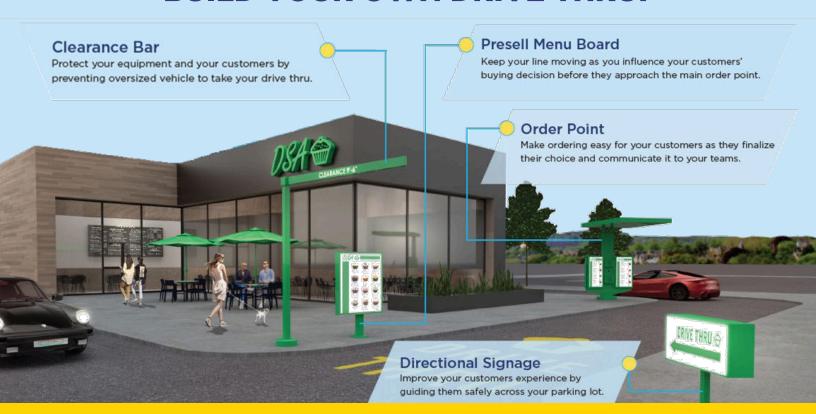

Coat** Colors available



## Did you know?

DSA products are made of aluminum extrusions

Unlike assembled & bent sheet metal.

## aluminum does not age:

- » reinforced aluminum profile
- » more resistant to bending or denting
- » no visible welds or hardware, no rust
- » recyclable & sustainable,

## aluminum does not fail:

- » non-sparking, noncombustible
- » seamless, precise angles & corners
- » resists corrosion
- » lightweight, easy to install.



# **ALL-IN-ONE ORDER POINT CANOPY**

#### Also available in:



All-in-One OPC with Double Menu Board includes speaker & mic housing and 4 downlight LEDs

### Or create a combo:



Order Point Canopy includes speaker & mic housing and 4 Downlight LEDs

Outdoor Menu Board Single, Double or Triple Panel

## **BUILD YOUR OWN DRIVE THRU!**