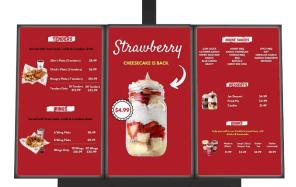

# **ALL-IN-ONE** ORDER POINT **CANOPY**

### With Triple Menu Board

Our All-In-One Order Point Canopy (OPC) includes a triple menu board, housing for your speaker and mic at the bottom, and a canopy roof that includes 4 downlight LEDs.

A Canopy will provide more comfort to your guests, protecting them from weather elements, while they finalize their choice and communicate it to vour teams.

Our All-In-One OPC is designed to illuminate and highlight a digital, a static menu. or both!

You can keep the same enclosure if you decide to upgrade your menu board in the future, from static to digital!