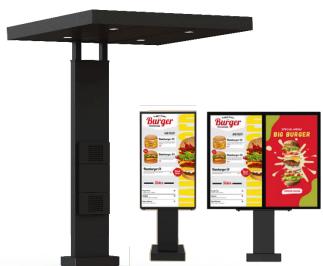

### Or create a combo:

Order Point Canopy includes speaker & mic housing and 4 Downlight LEDs

Outdoor Menu Board Single, Double or Triple Panel