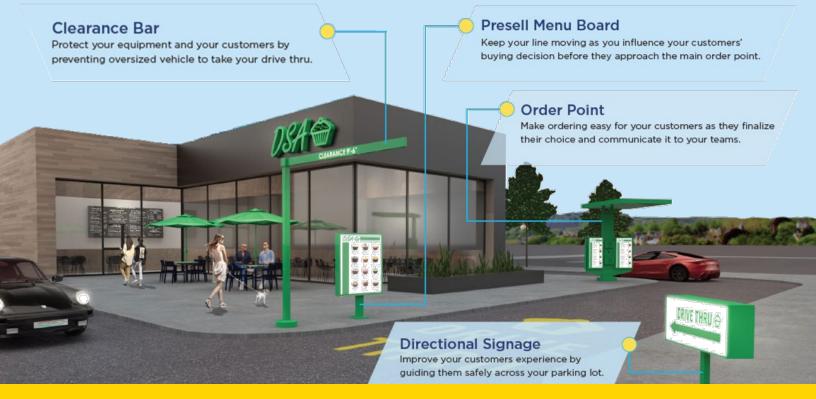

|              |
|                                  | DIGITAL CONTENT    |                                    |                                      |              |
|                                  |                    |                                    |                                      | - Anna       |
| DSASIGNAGE DSASIGNAGE            | Menu Display       | (3) 55' Samsung                    | ·                                    |              |
| DSASIGNAGE DSASIGNAGE DSASIGNAGE |                    |                                    |                                      |              |
|                                  | Menu Display       | (3) 55' Samsung<br>Outdoor Monitor | -<br>Canopy                          | Speaker Post |

### **BUILD YOUR OWN DRIVE THRU!**