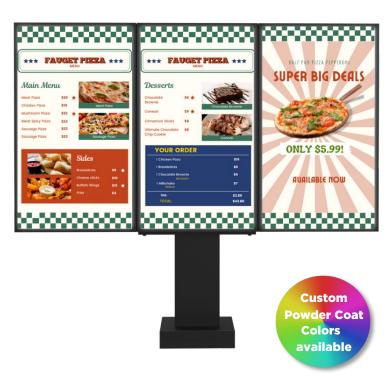

## **OUTDOOR TRIPLE PANEL MENU BOARD**

#### Static and/or Digital content

Our Outdoor Menu Boards are durable, sharp looking displays used to introduce your menu content to your guests and facilitate their selection as they utilize your drive thru or make their way to your pick-up window.

DSA Double Panel Menu Boards are designed to illuminate and highlight а digital, a static menu, or both!

You can keep the same enclosure if you decide to upgrade your menu board in the future, from static to digital!

# OUTDOOR TRIPLE PANEL MENU BOARD

| DSAssance DSAssance DSAssance    | STATIC CONTENT     |                                    | Add on and create<br>an order point! |              |
|----------------------------------|--------------------|------------------------------------|--------------------------------------|--------------|
|                                  | Menu Display       | LED Back-Lit                       | _                                    |              |
|                                  | Graphic Dimensions | (3) 45" H x 24" W                  | -                                    |              |
|                                  | Color Temperature  | 6500K                              | -                                    | -            |
| DSASIGNAGE DSASIDNAGE            | DIGITAL CONTENT    |                                    |                                      |              |
|                                  | DIGITAL CONTENT    |                                    |                                      |              |
|                                  |                    |                                    |                                      | - Anna       |
| DSASIGNAGE DSASIGNAGE            | Menu Display       | (3) 55' Samsung                    | ·                                    |              |
| DSASIGNAGE DSASIGNAGE DSASIGNAGE |                    |                                    |                                      |              |
|                                  | Menu Display       | (3) 55' Samsung<br>Outdoor Monitor | -<br>Canopy                          | Speaker Post |