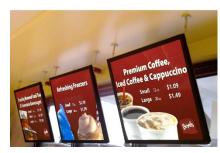

## VALUE LINE LIGHT BOXES

### **Cost-Effective Graphics Illumination**

Our Value Line offers the most costeffective light box options available on the market in a variety of sizes.

The Value and Ultra Value light boxes feature a slim frame, designed for mounting your poster graphics to a wall or a flat surface. The snap-open feature allows you to change your graphic instantly, without any difficulty.

Illuminated Menu Boards

Wall mounted advertising display

Endcap incorporation