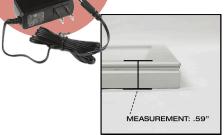

#### **TECHNICAL DATA**

|                          | MODEL A VALUE                                               | MODEL B<br>ULTRA VALUE                                        |
|--------------------------|-------------------------------------------------------------|---------------------------------------------------------------|
| Face Frame               | 1"                                                          | 1"                                                            |
| Panel depth              | 7/8"                                                        | 5/8"                                                          |
| Brightness               | 2,000 lumens                                                | 1,500 lumens                                                  |
| Graphic Sizes* available | 12" x 12" 16" x 20" 22" x 28" 24" x 36" 30" x 40" 36" x 48" | 12" x 12"<br>16" x 20"<br>22" x 28"<br>24" x 36"<br>30" x 40" |
| Outside Dimensions*      | Graphic size +1-5/8"                                        | Graphic size +1"                                              |
| Visual Dimensions*       | Graphic size -1/2"                                          | Graphic size -3/4"                                            |
| Mounting options         | Eyelets included as a separate piece                        | Eyelets included as a separate piece                          |
| Power supply             | External, 12V transformer                                   | External, 12V transformer                                     |
| Power cord               | 10' cord, exits out from the edge                           | 10' cord, exits out from the edge                             |