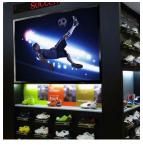

Graphic size -3/4"                                            |
| Mounting options         | Eyelets included as a separate piece                        | Eyelets included as a separate piece                          |
| Power supply             | External, 12V transformer                                   | External, 12V transformer                                     |
| Power cord               | 10' cord, exits out from the edge                           | 10' cord, exits out from the edge                             |

<sup>\*</sup>The Graphic Size refers to the print size, the Outside Dimensions to the dimensions of the light box and the Visual Dimensions to the visible graphic area once installed inside the light box.



Illuminated Menu Boards



Wall mounted advertising display



Endcap incorporation