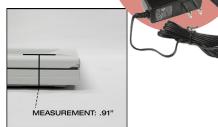

#### **TECHNICAL DATA**

|                          | MODEL A VALUE                                               | MODEL B<br>ULTRA VALUE                                        |
|--------------------------|-------------------------------------------------------------|---------------------------------------------------------------|
| Face Frame               | 1"                                                          | 1"                                                            |
| Panel depth              | 7/8"                                                        | 5/8"                                                          |
| Brightness               | 2,000 lumens                                                | 1,500 lumens                                                  |
| Graphic Sizes* available | 12" x 12" 16" x 20" 22" x 28" 24" x 36" 30" x 40" 36" x 48" | 12" x 12"<br>16" x 20"<br>22" x 28"<br>24" x 36"<br>30" x 40" |
| Outside Dimensions*      | Graphic size +1-5/8"                                        | Graphic size +1"                                              |
| Visual Dimensions*       | Graphic size -1/2"                                          | Graphic size -3/4"                                            |
| Mounting options         | Eyelets included as a separate piece                        | Eyelets included as a separate piece                          |
| Power supply             | External, 12V transformer                                   | External, 12V transformer                                     |
| Power cord               | 10' cord, exits out from the edge                           | 10' cord, exits out from the edge                             |