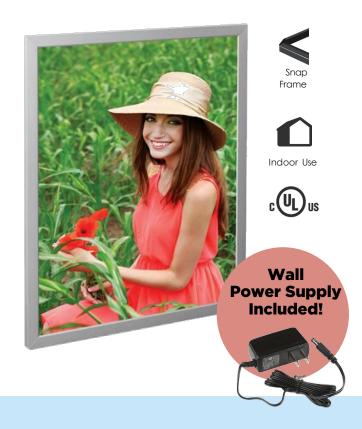

### **Cost-Effective Graphics Illumination**

Our Value Line offers the most costeffective light box options available on the market in a variety of sizes.

The Value and Ultra Value light boxes feature a slim frame, designed for mounting your poster graphics to a wall or a flat surface. The snap-open feature allows you to change your graphic instantly, without any difficulty.

#### **FEATURES**

- » Thin profile with front access snap frame
- » Clear cover sheet
- » Energy efficient LED strips
- » Edgelit for bright white illumination
- » Limited warranty
- » Ideal for commercial indoor use
- » Wall Power Supply Included

# VALUE LINE LIGHT BOXES

Wall
Power Supply
Included!