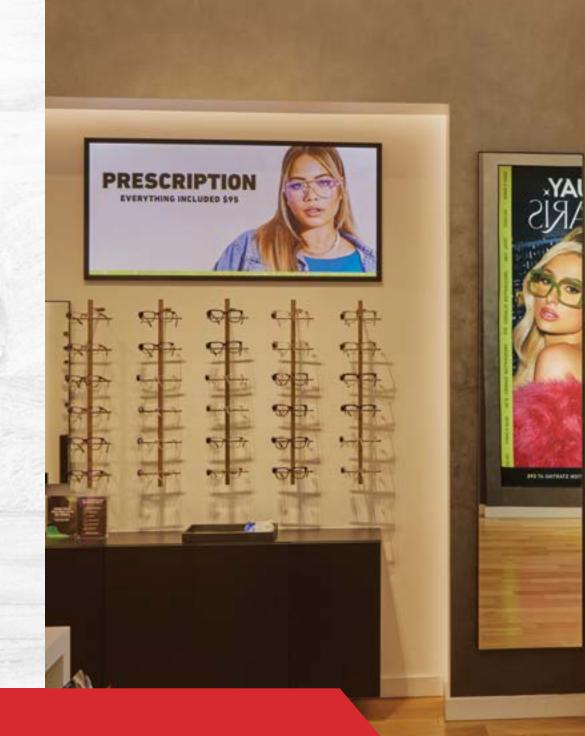

#### A Functional Design

The Front Access Light Box has a designed frame that is accessible from the front allowing for quick and easy graphic replacement. This light box has a standard 3-3/4" profile, with bright and energy-efficient white LED backlit strips providing excellent illumination. It has all the necessary features for an excellent advertising display.

#### PERFECT FOR

- → Robust and sturdy appearance
- Promotional activity
- **→** Branded graphics
- → Menu display