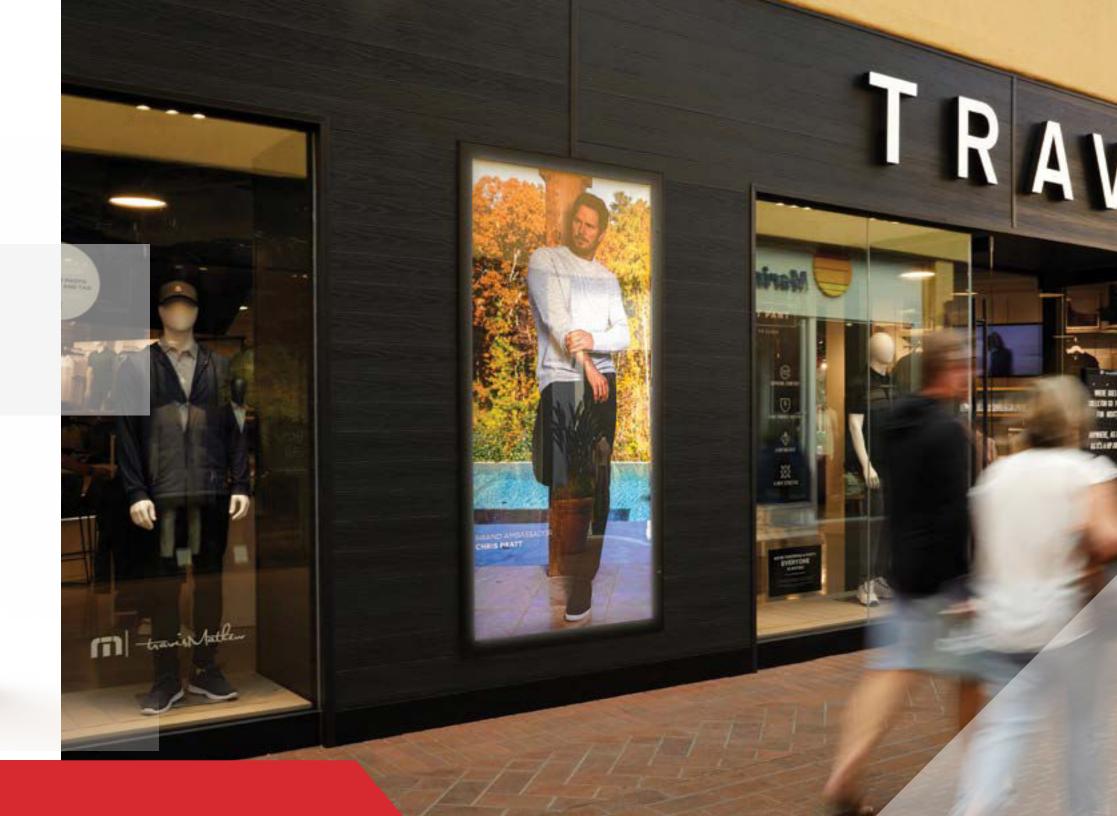

## **HIDDEN HINGE LIGHT BOX**

**Lockable Display for Indoor and Outdoor** 

Our Hidden Hinge Light Box is the ideal choice for any outdoor application or high-traffic environment. This aluminum frame is secured with keyed locks and door access to an internal snap frame to easily change displays. Utilize energy-efficient LED backlit strips to illuminate your graphic, film, or fabric displays for an impactful visual both day and night.

#### PERFECT FOR

- **→** Unsupervised high-traffic areas
- **→** Weather resistance
- → Wayfinding