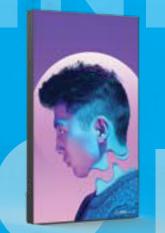

## **FABRIC SEG LIGHT BOX**

Immersive and Vibrant Illumination

Fabric SEG Light Box is one of our most popular static indoor lightboxes. The backlit illuminated lightbox offers a frameless appearance and offers a perfect mix of color saturation and brightness. The graphic is printed on Fabric Silicone Edge material which is lightweight and simple enough for anyone on your team to install as needed.

#### PERFECT FOR

- → Branded graphics
- **→** Large format projects
- Constant graphic updates