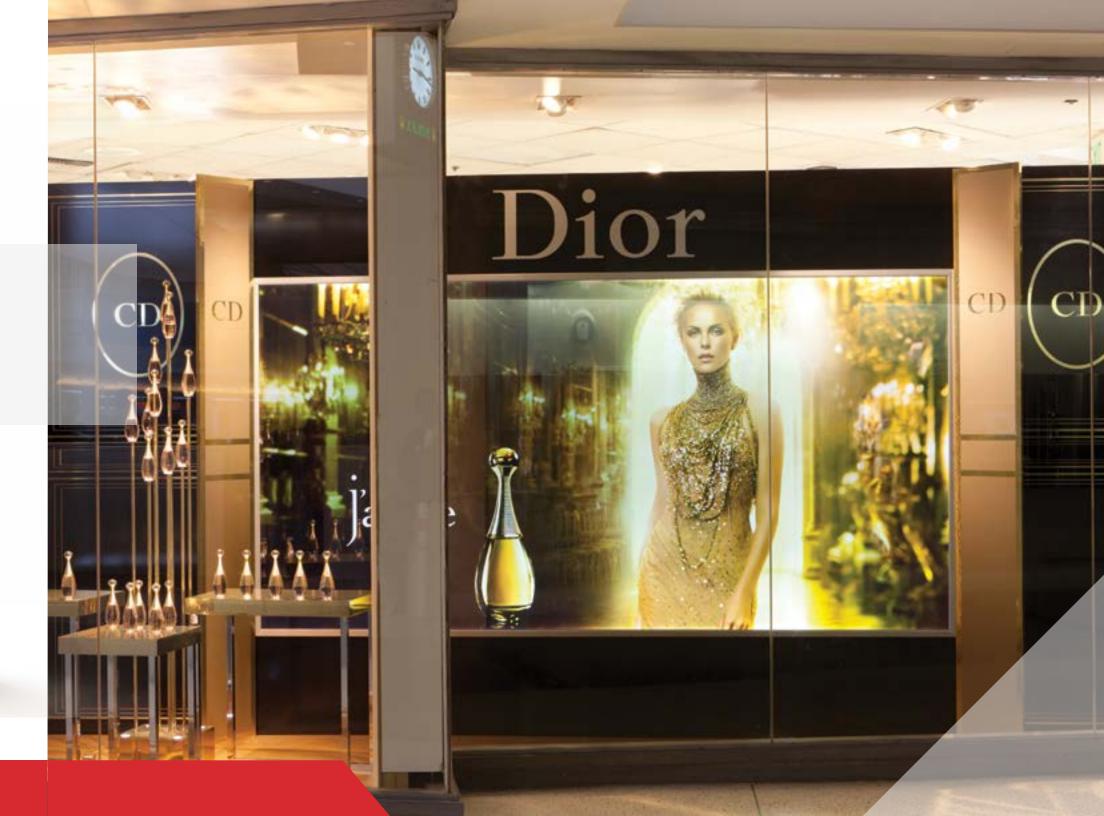

## **FABRIC SEG LIGHT BOX**

Immersive and Vibrant Illumination

Fabric SEG Light Box is one of our most popular static indoor lightboxes. The backlit illuminated lightbox offers a frameless appearance and offers a perfect mix of color saturation and brightness. The graphic is printed on Fabric Silicone Edge material which is lightweight and simple enough for anyone on your team to install as needed.

#### PERFECT FOR

- → Branded graphics
- **→** Large format projects
- Constant graphic updates