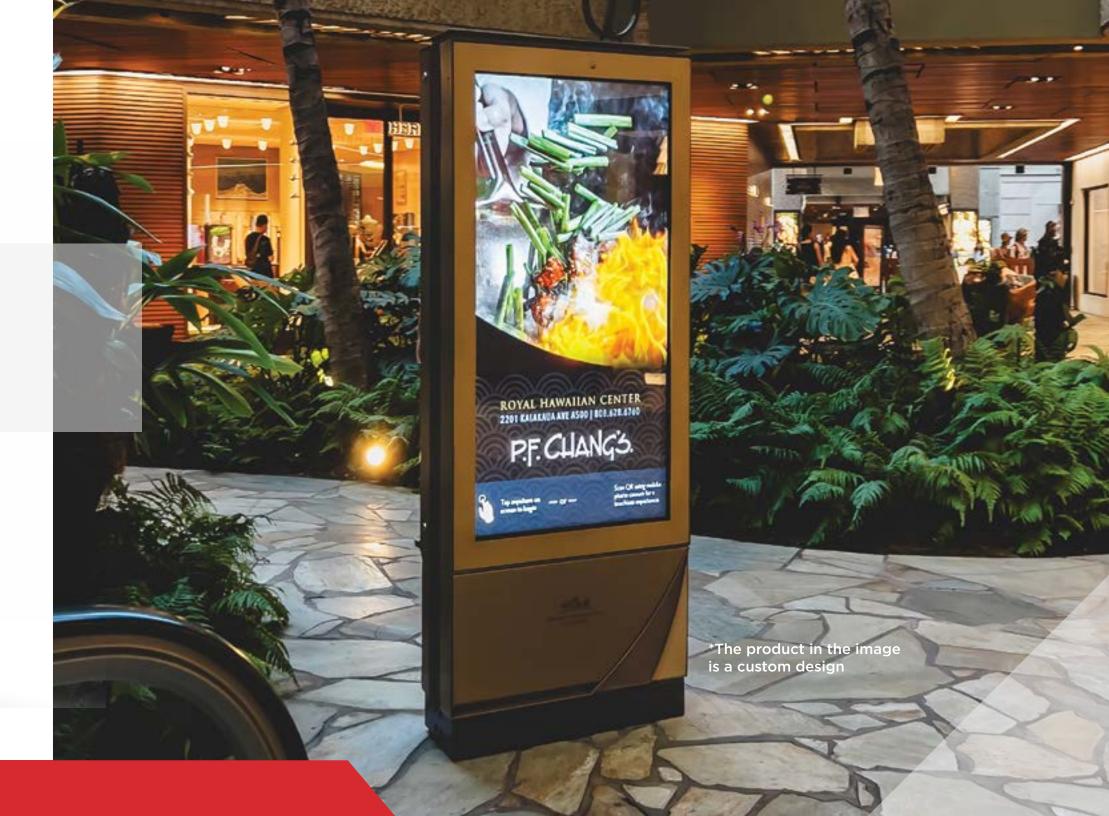

# INDOOR/OUTDOOR DIGITAL KIOSK

Available in Single or Double-Sided

Our Digital Kiosk is the perfect combination of modern digital signage and multi-touch hardware. Our sleek, attractive design ensures your interactive kiosks will be seamlessly incorporated into any environment or setting. Built with tempered glass, our design offers superior durability and advanced safety to withstand heavy use in public areas. Its built-in internal memory makes loading your content a breeze.

#### PERFECT FOR

- → Interactive in-store experiences
- → Wayfinding
- **→** Self-servicing tasks

#### APPLICATIONS INCLUDE

Ceiling-hung | Wall-mounted | Free-Standing