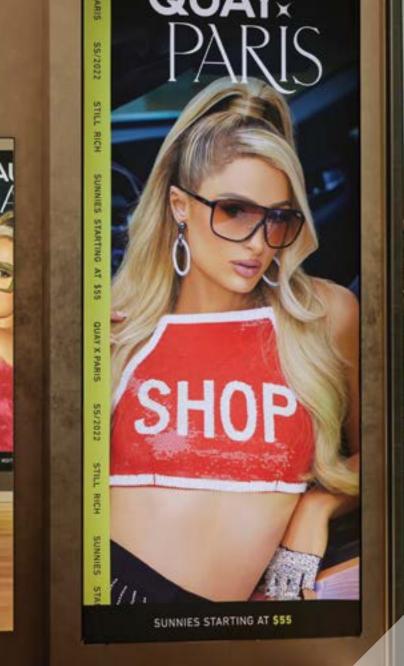

#### A Functional Design

The Front Access Light Box has a designed frame that is accessible from the front allowing for quick and easy graphic replacement. This light box has a standard 3-3/4" profile, with bright and energy-efficient white LED backlit strips providing excellent illumination. It has all the necessary features for an excellent advertising display.

#### PERFECT FOR

- → Robust and sturdy appearance
- Promotional activity
- **→** Branded graphics
- → Menu display