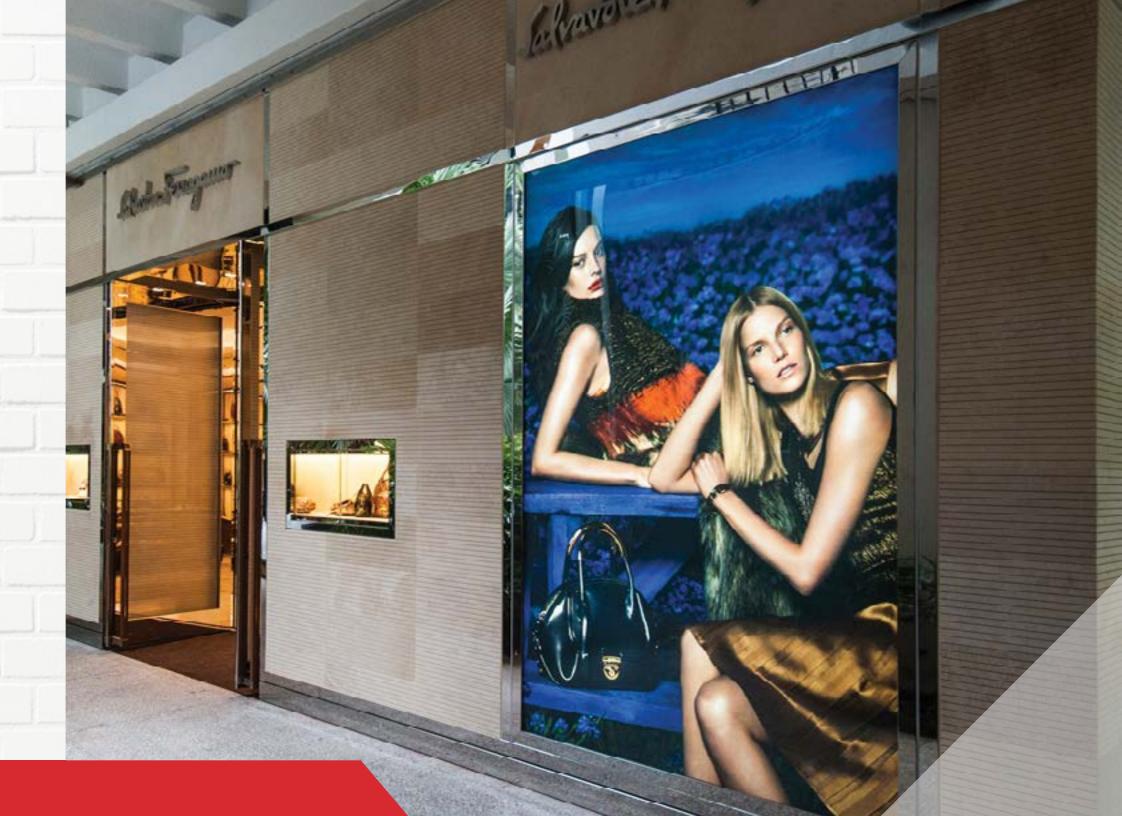

#### A Functional Design

The Front Access Light Box has a designed frame that is accessible from the front allowing for quick and easy graphic replacement. This light box has a standard 3-3/4" profile, with bright and energy-efficient white LED backlit strips providing excellent illumination. It has all the necessary features for an excellent advertising display.

#### PERFECT FOR

- → Robust and sturdy appearance
- Promotional activity
- **→** Branded graphics
- → Menu display