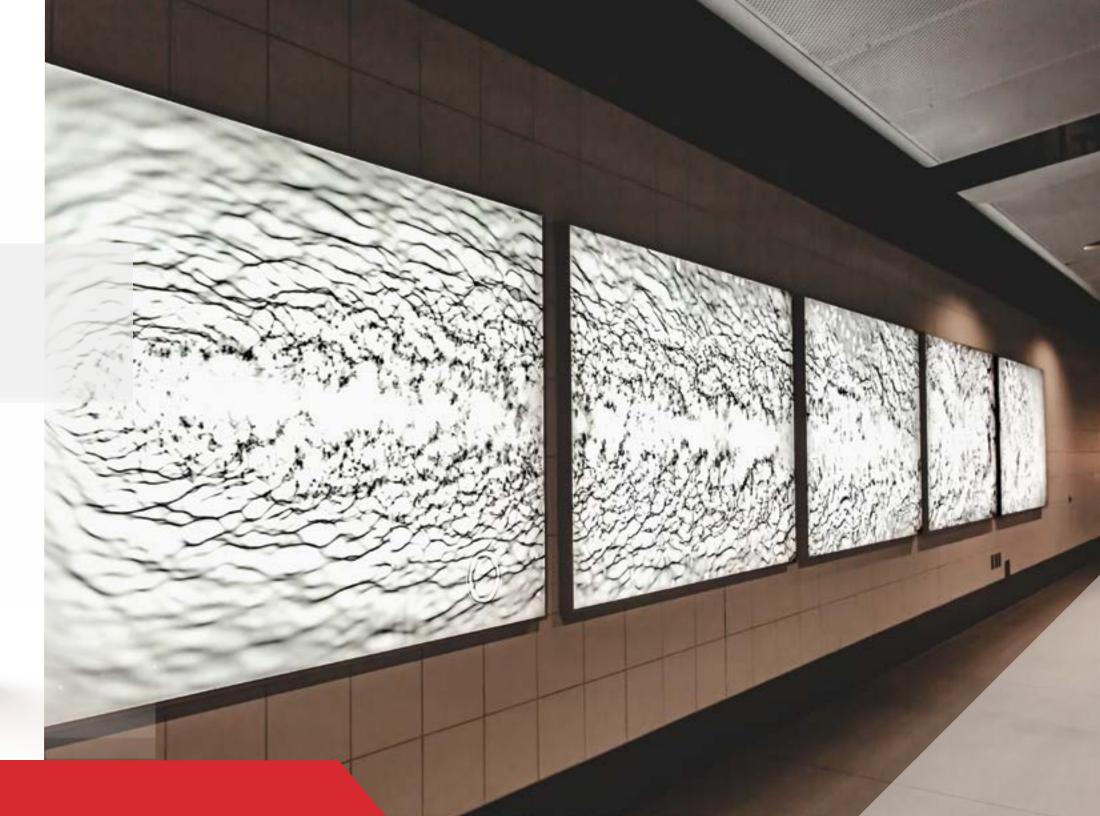

## **HIDDEN HINGE LIGHT BOX**

**Lockable Display for Indoor and Outdoor** 

Our Hidden Hinge Light Box is the ideal choice for any outdoor application or high-traffic environment. This aluminum frame is secured with keyed locks and door access to an internal snap frame to easily change displays. Utilize energy-efficient LED backlit strips to illuminate your graphic, film, or fabric displays for an impactful visual both day and night.

#### PERFECT FOR

- **→** Unsupervised high-traffic areas
- **→** Weather resistance
- → Wayfinding

#### APPLICATIONS INCLUDE

Ceiling-hung | Wall-mounted | Free-standing