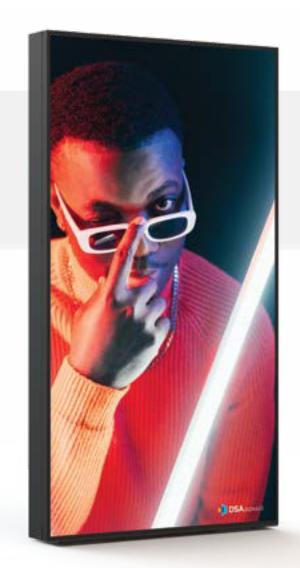

## **FABRIC SEG LIGHT BOX**

Immersive and Vibrant Illumination

Fabric SEG Light Box is one of our most popular static indoor lightboxes. The backlit illuminated lightbox offers a frameless appearance and offers a perfect mix of color saturation and brightness. The graphic is printed on Fabric Silicone Edge material which is lightweight and simple enough for anyone on your team to install as needed.

#### PERFECT FOR

- → Branded graphics
- **→** Large format projects
- Constant graphic updates